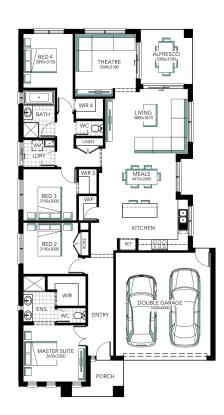

## Macan 23

2

**Address** 

136 Potoroo Avenue Chisholm Estate

Lot Width

14.00

Lot size

540.00 m<sup>2</sup>

House size

209.13 m<sup>2</sup>